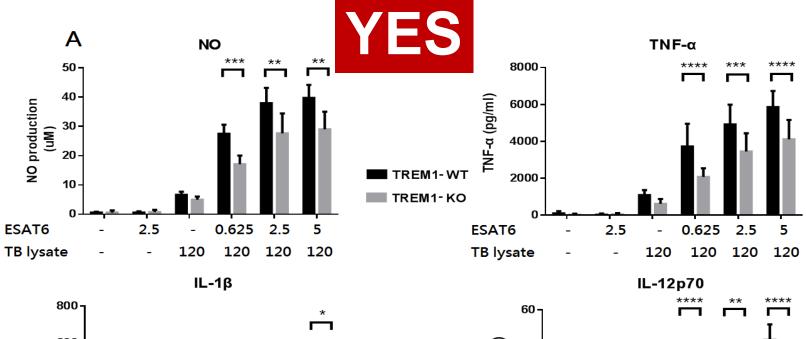

#### Will TREM-1 amplify TB lysate/ESAT6 Q2 related inflammatory responses in BMDM

#### TREM-1 amplify TB lysate/ESAT6 related inflammatory responses in BMDM