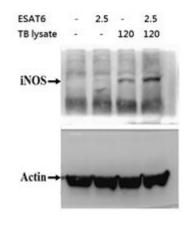

SAT6 protein of *Mycobacterium tuberculosis*a mouse model study

Jia-Yih Feng, MD, PhD Department of Chest Medicine, Taipei Veterans General Hospital School of Medicine, National Yang-Ming University

台北榮總胸腔部 馮嘉毅醫師



## MTB vs. TLRs



Saraav I, et al. Immunology and Cell Biology 92(9) · July 2014

#### Triggering receptor expressed on myeloid cells-1 (TREM-1)



1 Simplified overview of triagering recentors expressed on myeloid cells\_1 (TRFM\_1)/DAP12 and Toll-like recentor A (TLRA) signaling events. TRF

Klesney-Tait J, et al. Am J Physiol Lung Cell Mol Physiol. 2007



### sTREM-1 levels in active TB



Feng JY, et al. Sci Rep. 2018

## **Our Hypothesis**



TREM-1 expression



## Materials







# Q1 Will TB lysate/ESAT6 enhance proinflammatory responses in BMDM





BMDM



BMDM







TNF-α

#### ESAT6 has synergistic effects

C

#### Will TREM-1 amplify TB lysate/ESAT6 Q2 related inflammatory responses in BMDM









#### TREM-1 amplify TB lysate/ESAT6 related inflammatory responses in BMDM



#### Is TLR/NF-kB pathway involved in TB Is TLR/NF-kB pathway involved in TB



**Phosphorylation Western Blot** 

NF-kB pathway activation - P-IkB ↑ - IkB↓



### Is TLR/NF-kB pathway involved in TB lysate/ ESAT6 mediated proinflammatory responses





## **Q4** Is TREM-1 expression enhanced by TB lysate/ESAT6





## Detection of TREM-1(+) macrophages in lung tissues exposed to HKMTB







## Conclusion

- In mice model
  - TB lysate induce NO and TNF-a production in mice macrophages
    ✓ Limited effect of ESAT6
  - ESAT6 have synergistic effects in TB lysate induced