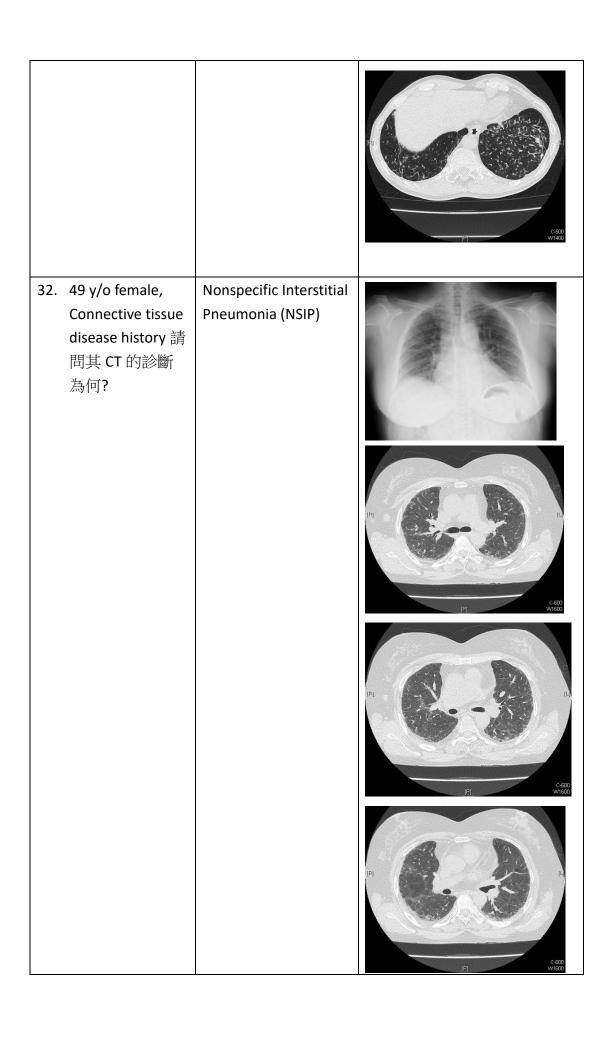

|
| 26. | A 86-year-old man complained of weakness, no chest discomfort. | Prostate cancer with diffuse bony osteoblastic metastases. | PIS CONTRACTOR OF THE |

27. A 63-year-old man complained of cough for months.

Lung cancer, RLL, Lt 3rd rib metastasis





28. A 84-year-old man complained of dyspnea for weeks.

Interlobar pleural
effusion (lentiform
mass-like lesion in Rt
major fissure), Rt side
pleural effusion,
(+Congestive heart
failure),
Other names:
Phantom tumour,
Pseudotumour,
(incomplete border
sign on PA)





29. A 55-year-old Coarctation of aorta (figure of 3 sign on PA man was & Lat), others: admitted to a CV cardiomegaly, s/p ward. A CM specialist was pacemaker consulted for abnormal CXR finding. 30. 56 y/o male 請問 Pulmonary CT的診斷為何? sequestration, LLL