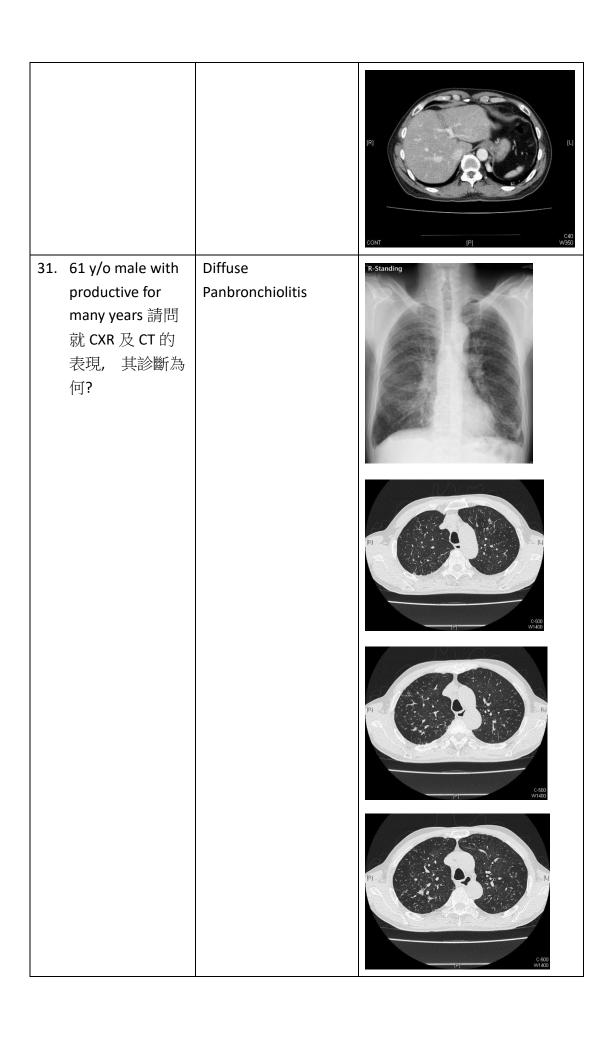

|
| 26. | A 86-year-old man complained of weakness, no chest discomfort. | Prostate cancer with diffuse bony osteoblastic metastases. | PIS CONTRACTOR OF THE |

27. A 63-year-old man complained of cough for months.

Lung cancer, RLL, Lt 3rd rib metastasis





28. A 84-year-old man complained of dyspnea for weeks.

Interlobar pleural
effusion (lentiform
mass-like lesion in Rt
major fissure), Rt side
pleural effusion,
(+Congestive heart
failure),
Other names:
Phantom tumour,
Pseudotumour,
(incomplete border
sign on PA)





29. A 55-year-old Coarctation of aorta (figure of 3 sign on PA man was & Lat), others: admitted to a CV cardiomegaly, s/p ward. A CM specialist was pacemaker consulted for abnormal CXR finding. 30. 56 y/o male 請問 Pulmonary CT的診斷為何? sequestration, LLL