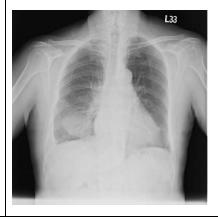

|
| 26. | A 86-year-old man complained of weakness, no chest discomfort. | Prostate cancer with diffuse bony osteoblastic metastases. | PIS CONTRACTOR OF THE |

27. A 63-year-old man complained of cough for months.

Lung cancer, RLL, Lt 3rd rib metastasis





28. A 84-year-old man complained of dyspnea for weeks.

Interlobar pleural
effusion (lentiform
mass-like lesion in Rt
major fissure), Rt side
pleural effusion,
(+Congestive heart
failure),
Other names:
Phantom tumour,
Pseudotumour,
(incomplete border
sign on PA)





29. A 55-year-old Coarctation of aorta (figure of 3 sign on PA man was & Lat), others: admitted to a CV cardiomegaly, s/p ward. A CM specialist was pacemaker consulted for abnormal CXR finding. 30. 56 y/o male 請問 Pulmonary CT的診斷為何? sequestration, LLL