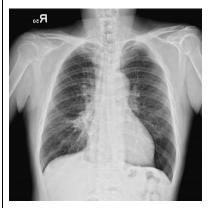

## 111年胸腔暨重症專科醫師考試\_影像學

| 題目 |                                                                                                                               | 答案 答                                                      | 影像              |
|----|-------------------------------------------------------------------------------------------------------------------------------|-----------------------------------------------------------|-----------------|
| 1. | 69 y/o man had chronic cough for several years.                                                                               | Pneumoconiosis                                            | R OBA           |
| 2. | 65-year-old man                                                                                                               | Left flail chest with hemothorax                          | R AP recumbency |
| 3. | 42-year-old<br>woman, no<br>symptoms                                                                                          | Left 2nd rib<br>chondrosarcoma                            | 05J             |
| 4. | A 60 y/o male had<br>suffered from<br>shortness of<br>breath and<br>hoarseness for 2<br>weeks; dysphagia<br>and BW loss for 3 | Esophageal cancer with trachea invasion s/p trachea stent |                 |

|    | months.            |                        |                                                                                                                                                                                                                                                                                                                                                                                                                                                                                                                                                                                                                                                                                                                                                                                                                                                                                                                                                                                                                                                                                                                                                                                                                                                                                                                                                                                                                                                                                                                                                                                                                                                                                                                                                                                                                                                                                                                                                                                                                                                                                                                                |
|----|--------------------|------------------------|--------------------------------------------------------------------------------------------------------------------------------------------------------------------------------------------------------------------------------------------------------------------------------------------------------------------------------------------------------------------------------------------------------------------------------------------------------------------------------------------------------------------------------------------------------------------------------------------------------------------------------------------------------------------------------------------------------------------------------------------------------------------------------------------------------------------------------------------------------------------------------------------------------------------------------------------------------------------------------------------------------------------------------------------------------------------------------------------------------------------------------------------------------------------------------------------------------------------------------------------------------------------------------------------------------------------------------------------------------------------------------------------------------------------------------------------------------------------------------------------------------------------------------------------------------------------------------------------------------------------------------------------------------------------------------------------------------------------------------------------------------------------------------------------------------------------------------------------------------------------------------------------------------------------------------------------------------------------------------------------------------------------------------------------------------------------------------------------------------------------------------|
| 5. | This 59-year-old   | Bronchiectasis/        |                                                                                                                                                                                                                                                                                                                                                                                                                                                                                                                                                                                                                                                                                                                                                                                                                                                                                                                                                                                                                                                                                                                                                                                                                                                                                                                                                                                                                                                                                                                                                                                                                                                                                                                                                                                                                                                                                                                                                                                                                                                                                                                                |
|    | man had            | chronic obstructive    |                                                                                                                                                                                                                                                                                                                                                                                                                                                                                                                                                                                                                                                                                                                                                                                                                                                                                                                                                                                                                                                                                                                                                                                                                                                                                                                                                                                                                                                                                                                                                                                                                                                                                                                                                                                                                                                                                                                                                                                                                                                                                                                                |
|    | progressive        | pulmonary disease      |                                                                                                                                                                                                                                                                                                                                                                                                                                                                                                                                                                                                                                                                                                                                                                                                                                                                                                                                                                                                                                                                                                                                                                                                                                                                                                                                                                                                                                                                                                                                                                                                                                                                                                                                                                                                                                                                                                                                                                                                                                                                                                                                |
|    | duspnea, initially |                        | 00                                                                                                                                                                                                                                                                                                                                                                                                                                                                                                                                                                                                                                                                                                                                                                                                                                                                                                                                                                                                                                                                                                                                                                                                                                                                                                                                                                                                                                                                                                                                                                                                                                                                                                                                                                                                                                                                                                                                                                                                                                                                                                                             |
|    | on exertion then   |                        |                                                                                                                                                                                                                                                                                                                                                                                                                                                                                                                                                                                                                                                                                                                                                                                                                                                                                                                                                                                                                                                                                                                                                                                                                                                                                                                                                                                                                                                                                                                                                                                                                                                                                                                                                                                                                                                                                                                                                                                                                                                                                                                                |
|    | even at resting if |                        |                                                                                                                                                                                                                                                                                                                                                                                                                                                                                                                                                                                                                                                                                                                                                                                                                                                                                                                                                                                                                                                                                                                                                                                                                                                                                                                                                                                                                                                                                                                                                                                                                                                                                                                                                                                                                                                                                                                                                                                                                                                                                                                                |
|    | without O2         |                        |                                                                                                                                                                                                                                                                                                                                                                                                                                                                                                                                                                                                                                                                                                                                                                                                                                                                                                                                                                                                                                                                                                                                                                                                                                                                                                                                                                                                                                                                                                                                                                                                                                                                                                                                                                                                                                                                                                                                                                                                                                                                                                                                |
|    | supplement, for    |                        |                                                                                                                                                                                                                                                                                                                                                                                                                                                                                                                                                                                                                                                                                                                                                                                                                                                                                                                                                                                                                                                                                                                                                                                                                                                                                                                                                                                                                                                                                                                                                                                                                                                                                                                                                                                                                                                                                                                                                                                                                                                                                                                                |
|    | years. The         |                        |                                                                                                                                                                                                                                                                                                                                                                                                                                                                                                                                                                                                                                                                                                                                                                                                                                                                                                                                                                                                                                                                                                                                                                                                                                                                                                                                                                                                                                                                                                                                                                                                                                                                                                                                                                                                                                                                                                                                                                                                                                                                                                                                |
|    | condition          |                        |                                                                                                                                                                                                                                                                                                                                                                                                                                                                                                                                                                                                                                                                                                                                                                                                                                                                                                                                                                                                                                                                                                                                                                                                                                                                                                                                                                                                                                                                                                                                                                                                                                                                                                                                                                                                                                                                                                                                                                                                                                                                                                                                |
|    | progressed and     |                        | and the same of                                                                                                                                                                                                                                                                                                                                                                                                                                                                                                                                                                                                                                                                                                                                                                                                                                                                                                                                                                                                                                                                                                                                                                                                                                                                                                                                                                                                                                                                                                                                                                                                                                                                                                                                                                                                                                                                                                                                                                                                                                                                                                                |
|    | he had been        |                        |                                                                                                                                                                                                                                                                                                                                                                                                                                                                                                                                                                                                                                                                                                                                                                                                                                                                                                                                                                                                                                                                                                                                                                                                                                                                                                                                                                                                                                                                                                                                                                                                                                                                                                                                                                                                                                                                                                                                                                                                                                                                                                                                |
|    | depended on O2     |                        |                                                                                                                                                                                                                                                                                                                                                                                                                                                                                                                                                                                                                                                                                                                                                                                                                                                                                                                                                                                                                                                                                                                                                                                                                                                                                                                                                                                                                                                                                                                                                                                                                                                                                                                                                                                                                                                                                                                                                                                                                                                                                                                                |
|    | supplement at      |                        | A CONTRACTOR OF THE PARTY OF TH |
|    | home.              |                        |                                                                                                                                                                                                                                                                                                                                                                                                                                                                                                                                                                                                                                                                                                                                                                                                                                                                                                                                                                                                                                                                                                                                                                                                                                                                                                                                                                                                                                                                                                                                                                                                                                                                                                                                                                                                                                                                                                                                                                                                                                                                                                                                |
|    |                    |                        |                                                                                                                                                                                                                                                                                                                                                                                                                                                                                                                                                                                                                                                                                                                                                                                                                                                                                                                                                                                                                                                                                                                                                                                                                                                                                                                                                                                                                                                                                                                                                                                                                                                                                                                                                                                                                                                                                                                                                                                                                                                                                                                                |
| 6. | 60 y/o man had     | Malposition of ET tube | R87                                                                                                                                                                                                                                                                                                                                                                                                                                                                                                                                                                                                                                                                                                                                                                                                                                                                                                                                                                                                                                                                                                                                                                                                                                                                                                                                                                                                                                                                                                                                                                                                                                                                                                                                                                                                                                                                                                                                                                                                                                                                                                                            |
|    | shock admitted to  | and NG tube            |                                                                                                                                                                                                                                                                                                                                                                                                                                                                                                                                                                                                                                                                                                                                                                                                                                                                                                                                                                                                                                                                                                                                                                                                                                                                                                                                                                                                                                                                                                                                                                                                                                                                                                                                                                                                                                                                                                                                                                                                                                                                                                                                |
|    | ICU.               |                        |                                                                                                                                                                                                                                                                                                                                                                                                                                                                                                                                                                                                                                                                                                                                                                                                                                                                                                                                                                                                                                                                                                                                                                                                                                                                                                                                                                                                                                                                                                                                                                                                                                                                                                                                                                                                                                                                                                                                                                                                                                                                                                                                |
|    |                    |                        |                                                                                                                                                                                                                                                                                                                                                                                                                                                                                                                                                                                                                                                                                                                                                                                                                                                                                                                                                                                                                                                                                                                                                                                                                                                                                                                                                                                                                                                                                                                                                                                                                                                                                                                                                                                                                                                                                                                                                                                                                                                                                                                                |
|    |                    |                        |                                                                                                                                                                                                                                                                                                                                                                                                                                                                                                                                                                                                                                                                                                                                                                                                                                                                                                                                                                                                                                                                                                                                                                                                                                                                                                                                                                                                                                                                                                                                                                                                                                                                                                                                                                                                                                                                                                                                                                                                                                                                                                                                |
|    |                    |                        | 1000                                                                                                                                                                                                                                                                                                                                                                                                                                                                                                                                                                                                                                                                                                                                                                                                                                                                                                                                                                                                                                                                                                                                                                                                                                                                                                                                                                                                                                                                                                                                                                                                                                                                                                                                                                                                                                                                                                                                                                                                                                                                                                                           |
|    |                    |                        | Del.                                                                                                                                                                                                                                                                                                                                                                                                                                                                                                                                                                                                                                                                                                                                                                                                                                                                                                                                                                                                                                                                                                                                                                                                                                                                                                                                                                                                                                                                                                                                                                                                                                                                                                                                                                                                                                                                                                                                                                                                                                                                                                                           |
| 7. | Health exam. No    | Azygous fissure        | R26                                                                                                                                                                                                                                                                                                                                                                                                                                                                                                                                                                                                                                                                                                                                                                                                                                                                                                                                                                                                                                                                                                                                                                                                                                                                                                                                                                                                                                                                                                                                                                                                                                                                                                                                                                                                                                                                                                                                                                                                                                                                                                                            |
|    | any clinical       |                        | VA DO                                                                                                                                                                                                                                                                                                                                                                                                                                                                                                                                                                                                                                                                                                                                                                                                                                                                                                                                                                                                                                                                                                                                                                                                                                                                                                                                                                                                                                                                                                                                                                                                                                                                                                                                                                                                                                                                                                                                                                                                                                                                                                                          |
|    | symptoms.          |                        |                                                                                                                                                                                                                                                                                                                                                                                                                                                                                                                                                                                                                                                                                                                                                                                                                                                                                                                                                                                                                                                                                                                                                                                                                                                                                                                                                                                                                                                                                                                                                                                                                                                                                                                                                                                                                                                                                                                                                                                                                                                                                                                                |
|    |                    |                        |                                                                                                                                                                                                                                                                                                                                                                                                                                                                                                                                                                                                                                                                                                                                                                                                                                                                                                                                                                                                                                                                                                                                                                                                                                                                                                                                                                                                                                                                                                                                                                                                                                                                                                                                                                                                                                                                                                                                                                                                                                                                                                                                |
|    |                    |                        |                                                                                                                                                                                                                                                                                                                                                                                                                                                                                                                                                                                                                                                                                                                                                                                                                                                                                                                                                                                                                                                                                                                                                                                                                                                                                                                                                                                                                                                                                                                                                                                                                                                                                                                                                                                                                                                                                                                                                                                                                                                                                                                                |
|    |                    |                        | 34                                                                                                                                                                                                                                                                                                                                                                                                                                                                                                                                                                                                                                                                                                                                                                                                                                                                                                                                                                                                                                                                                                                                                                                                                                                                                                                                                                                                                                                                                                                                                                                                                                                                                                                                                                                                                                                                                                                                                                                                                                                                                                                             |
|    |                    |                        |                                                                                                                                                                                                                                                                                                                                                                                                                                                                                                                                                                                                                                                                                                                                                                                                                                                                                                                                                                                                                                                                                                                                                                                                                                                                                                                                                                                                                                                                                                                                                                                                                                                                                                                                                                                                                                                                                                                                                                                                                                                                                                                                |
|    |                    | <u> </u>               |                                                                                                                                                                                                                                                                                                                                                                                                                                                                                                                                                                                                                                                                                                                                                                                                                                                                                                                                                                                                                                                                                                                                                                                                                                                                                                                                                                                                                                                                                                                                                                                                                                                                                                                                                                                                                                                                                                                                                                                                                                                                                                                                |