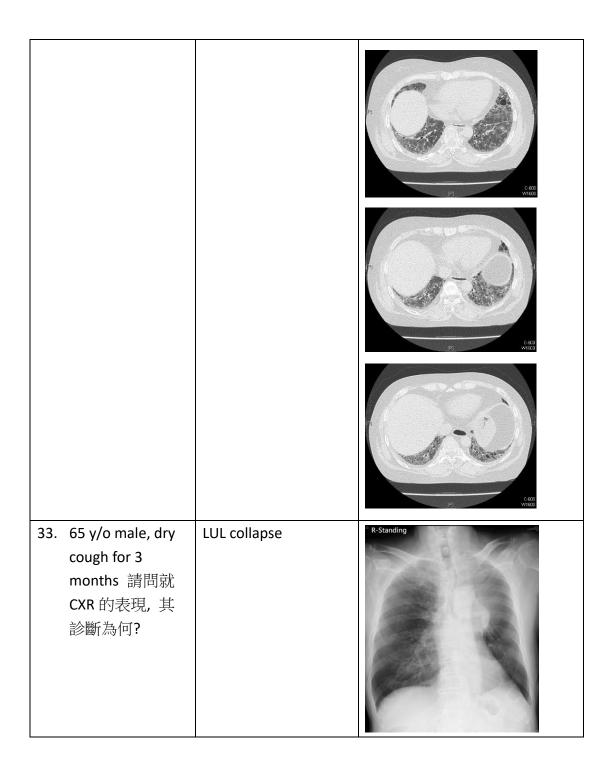

|
| 26. | A 86-year-old man complained of weakness, no chest discomfort. | Prostate cancer with diffuse bony osteoblastic metastases. | PIS CONTRACTOR OF THE |

27. A 63-year-old man complained of cough for months.

Lung cancer, RLL, Lt 3rd rib metastasis





28. A 84-year-old man complained of dyspnea for weeks.

Interlobar pleural
effusion (lentiform
mass-like lesion in Rt
major fissure), Rt side
pleural effusion,
(+Congestive heart
failure),
Other names:
Phantom tumour,
Pseudotumour,
(incomplete border
sign on PA)





29. A 55-year-old Coarctation of aorta (figure of 3 sign on PA man was & Lat), others: admitted to a CV cardiomegaly, s/p ward. A CM specialist was pacemaker consulted for abnormal CXR finding. 30. 56 y/o male 請問 Pulmonary CT的診斷為何? sequestration, LLL