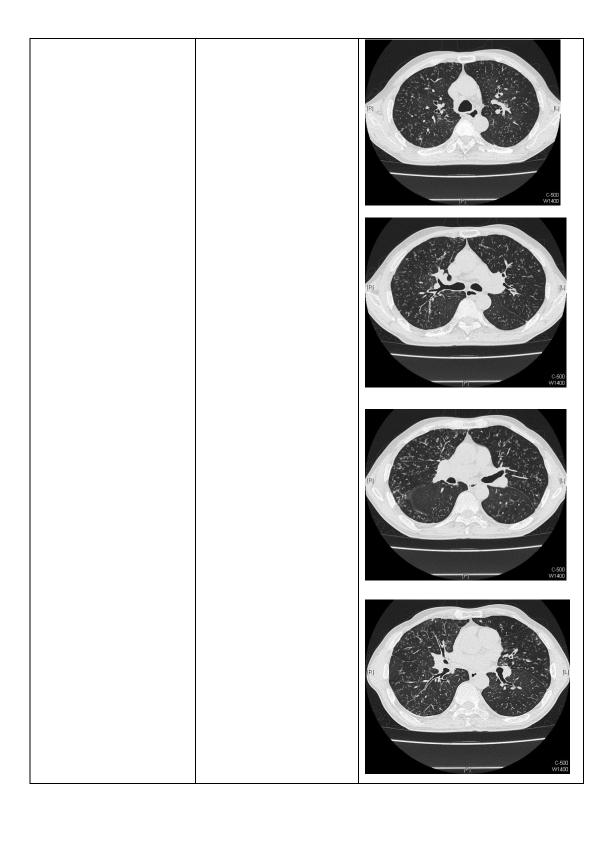

|
| 26. | A 86-year-old man complained of weakness, no chest discomfort. | Prostate cancer with diffuse bony osteoblastic metastases. | PIS CONTRACTOR OF THE |

27. A 63-year-old man complained of cough for months.

Lung cancer, RLL, Lt 3rd rib metastasis





28. A 84-year-old man complained of dyspnea for weeks.

Interlobar pleural
effusion (lentiform
mass-like lesion in Rt
major fissure), Rt side
pleural effusion,
(+Congestive heart
failure),
Other names:
Phantom tumour,
Pseudotumour,
(incomplete border
sign on PA)





29. A 55-year-old Coarctation of aorta (figure of 3 sign on PA man was & Lat), others: admitted to a CV cardiomegaly, s/p ward. A CM specialist was pacemaker consulted for abnormal CXR finding. 30. 56 y/o male 請問 Pulmonary CT的診斷為何? sequestration, LLL