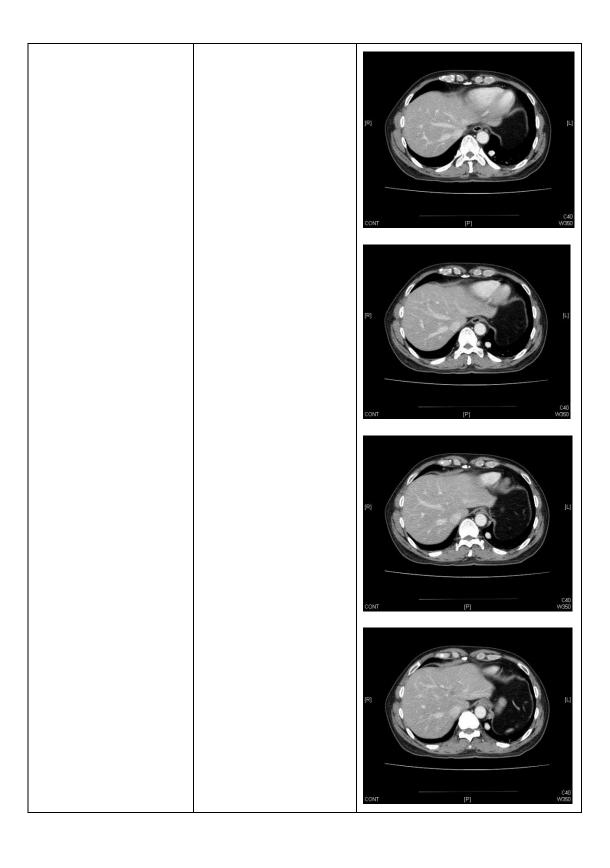

|
| 26. | A 86-year-old man complained of weakness, no chest discomfort. | Prostate cancer with diffuse bony osteoblastic metastases. | PIS CONTRACTOR OF THE |

27. A 63-year-old man complained of cough for months.

Lung cancer, RLL, Lt 3rd rib metastasis





28. A 84-year-old man complained of dyspnea for weeks.

Interlobar pleural
effusion (lentiform
mass-like lesion in Rt
major fissure), Rt side
pleural effusion,
(+Congestive heart
failure),
Other names:
Phantom tumour,
Pseudotumour,
(incomplete border
sign on PA)





29. A 55-year-old Coarctation of aorta (figure of 3 sign on PA man was & Lat), others: admitted to a CV cardiomegaly, s/p ward. A CM specialist was pacemaker consulted for abnormal CXR finding. 30. 56 y/o male 請問 Pulmonary CT的診斷為何? sequestration, LLL