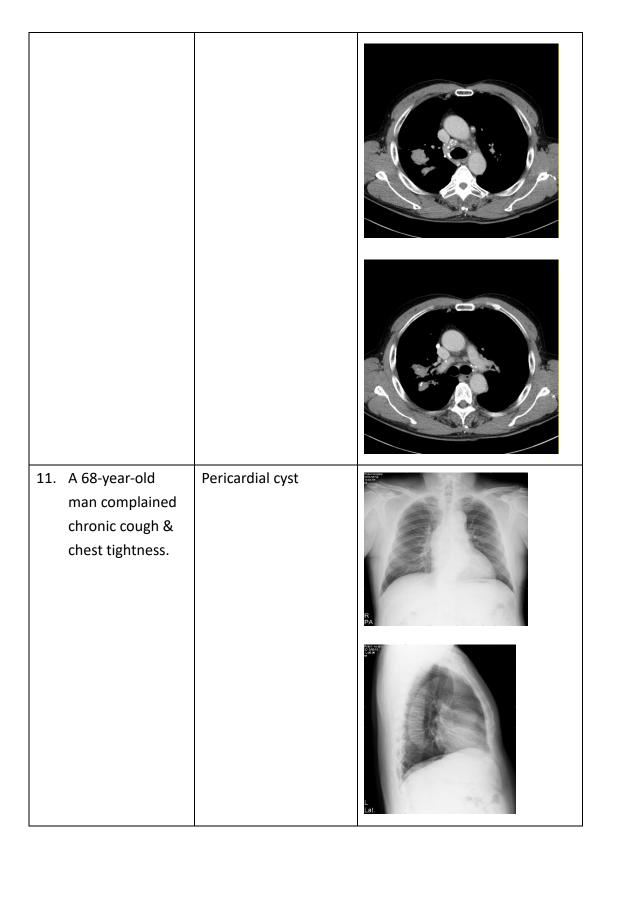

## 111年胸腔暨重症專科醫師考試\_影像學

| 題目 |                                                                                                                               | 答案 答                                                      | 影像              |
|----|-------------------------------------------------------------------------------------------------------------------------------|-----------------------------------------------------------|-----------------|
| 1. | 69 y/o man had chronic cough for several years.                                                                               | Pneumoconiosis                                            | R OBA           |
| 2. | 65-year-old man                                                                                                               | Left flail chest with hemothorax                          | R AP recumbency |
| 3. | 42-year-old<br>woman, no<br>symptoms                                                                                          | Left 2nd rib<br>chondrosarcoma                            | 05J             |
| 4. | A 60 y/o male had<br>suffered from<br>shortness of<br>breath and<br>hoarseness for 2<br>weeks; dysphagia<br>and BW loss for 3 | Esophageal cancer with trachea invasion s/p trachea stent |                 |

|    | months.            |                        |                                                                                                                                                                                                                                                                                                                                                                                                                                                                                                                                                                                                                                                                                                                                                                                                                                                                                                                                                                                                                                                                                                                                                                                                                                                                                                                                                                                                                                                                                                                                                                                                                                                                                                                                                                                                                                                                                                                                                                                                                                                                                                                                |
|----|--------------------|------------------------|--------------------------------------------------------------------------------------------------------------------------------------------------------------------------------------------------------------------------------------------------------------------------------------------------------------------------------------------------------------------------------------------------------------------------------------------------------------------------------------------------------------------------------------------------------------------------------------------------------------------------------------------------------------------------------------------------------------------------------------------------------------------------------------------------------------------------------------------------------------------------------------------------------------------------------------------------------------------------------------------------------------------------------------------------------------------------------------------------------------------------------------------------------------------------------------------------------------------------------------------------------------------------------------------------------------------------------------------------------------------------------------------------------------------------------------------------------------------------------------------------------------------------------------------------------------------------------------------------------------------------------------------------------------------------------------------------------------------------------------------------------------------------------------------------------------------------------------------------------------------------------------------------------------------------------------------------------------------------------------------------------------------------------------------------------------------------------------------------------------------------------|
| 5. | This 59-year-old   | Bronchiectasis/        |                                                                                                                                                                                                                                                                                                                                                                                                                                                                                                                                                                                                                                                                                                                                                                                                                                                                                                                                                                                                                                                                                                                                                                                                                                                                                                                                                                                                                                                                                                                                                                                                                                                                                                                                                                                                                                                                                                                                                                                                                                                                                                                                |
|    | man had            | chronic obstructive    |                                                                                                                                                                                                                                                                                                                                                                                                                                                                                                                                                                                                                                                                                                                                                                                                                                                                                                                                                                                                                                                                                                                                                                                                                                                                                                                                                                                                                                                                                                                                                                                                                                                                                                                                                                                                                                                                                                                                                                                                                                                                                                                                |
|    | progressive        | pulmonary disease      |                                                                                                                                                                                                                                                                                                                                                                                                                                                                                                                                                                                                                                                                                                                                                                                                                                                                                                                                                                                                                                                                                                                                                                                                                                                                                                                                                                                                                                                                                                                                                                                                                                                                                                                                                                                                                                                                                                                                                                                                                                                                                                                                |
|    | duspnea, initially |                        | 00                                                                                                                                                                                                                                                                                                                                                                                                                                                                                                                                                                                                                                                                                                                                                                                                                                                                                                                                                                                                                                                                                                                                                                                                                                                                                                                                                                                                                                                                                                                                                                                                                                                                                                                                                                                                                                                                                                                                                                                                                                                                                                                             |
|    | on exertion then   |                        |                                                                                                                                                                                                                                                                                                                                                                                                                                                                                                                                                                                                                                                                                                                                                                                                                                                                                                                                                                                                                                                                                                                                                                                                                                                                                                                                                                                                                                                                                                                                                                                                                                                                                                                                                                                                                                                                                                                                                                                                                                                                                                                                |
|    | even at resting if |                        |                                                                                                                                                                                                                                                                                                                                                                                                                                                                                                                                                                                                                                                                                                                                                                                                                                                                                                                                                                                                                                                                                                                                                                                                                                                                                                                                                                                                                                                                                                                                                                                                                                                                                                                                                                                                                                                                                                                                                                                                                                                                                                                                |
|    | without O2         |                        |                                                                                                                                                                                                                                                                                                                                                                                                                                                                                                                                                                                                                                                                                                                                                                                                                                                                                                                                                                                                                                                                                                                                                                                                                                                                                                                                                                                                                                                                                                                                                                                                                                                                                                                                                                                                                                                                                                                                                                                                                                                                                                                                |
|    | supplement, for    |                        |                                                                                                                                                                                                                                                                                                                                                                                                                                                                                                                                                                                                                                                                                                                                                                                                                                                                                                                                                                                                                                                                                                                                                                                                                                                                                                                                                                                                                                                                                                                                                                                                                                                                                                                                                                                                                                                                                                                                                                                                                                                                                                                                |
|    | years. The         |                        |                                                                                                                                                                                                                                                                                                                                                                                                                                                                                                                                                                                                                                                                                                                                                                                                                                                                                                                                                                                                                                                                                                                                                                                                                                                                                                                                                                                                                                                                                                                                                                                                                                                                                                                                                                                                                                                                                                                                                                                                                                                                                                                                |
|    | condition          |                        |                                                                                                                                                                                                                                                                                                                                                                                                                                                                                                                                                                                                                                                                                                                                                                                                                                                                                                                                                                                                                                                                                                                                                                                                                                                                                                                                                                                                                                                                                                                                                                                                                                                                                                                                                                                                                                                                                                                                                                                                                                                                                                                                |
|    | progressed and     |                        | and the same of                                                                                                                                                                                                                                                                                                                                                                                                                                                                                                                                                                                                                                                                                                                                                                                                                                                                                                                                                                                                                                                                                                                                                                                                                                                                                                                                                                                                                                                                                                                                                                                                                                                                                                                                                                                                                                                                                                                                                                                                                                                                                                                |
|    | he had been        |                        |                                                                                                                                                                                                                                                                                                                                                                                                                                                                                                                                                                                                                                                                                                                                                                                                                                                                                                                                                                                                                                                                                                                                                                                                                                                                                                                                                                                                                                                                                                                                                                                                                                                                                                                                                                                                                                                                                                                                                                                                                                                                                                                                |
|    | depended on O2     |                        |                                                                                                                                                                                                                                                                                                                                                                                                                                                                                                                                                                                                                                                                                                                                                                                                                                                                                                                                                                                                                                                                                                                                                                                                                                                                                                                                                                                                                                                                                                                                                                                                                                                                                                                                                                                                                                                                                                                                                                                                                                                                                                                                |
|    | supplement at      |                        | A CONTRACTOR OF THE PARTY OF TH |
|    | home.              |                        |                                                                                                                                                                                                                                                                                                                                                                                                                                                                                                                                                                                                                                                                                                                                                                                                                                                                                                                                                                                                                                                                                                                                                                                                                                                                                                                                                                                                                                                                                                                                                                                                                                                                                                                                                                                                                                                                                                                                                                                                                                                                                                                                |
|    |                    |                        |                                                                                                                                                                                                                                                                                                                                                                                                                                                                                                                                                                                                                                                                                                                                                                                                                                                                                                                                                                                                                                                                                                                                                                                                                                                                                                                                                                                                                                                                                                                                                                                                                                                                                                                                                                                                                                                                                                                                                                                                                                                                                                                                |
| 6. | 60 y/o man had     | Malposition of ET tube | R87                                                                                                                                                                                                                                                                                                                                                                                                                                                                                                                                                                                                                                                                                                                                                                                                                                                                                                                                                                                                                                                                                                                                                                                                                                                                                                                                                                                                                                                                                                                                                                                                                                                                                                                                                                                                                                                                                                                                                                                                                                                                                                                            |
|    | shock admitted to  | and NG tube            |                                                                                                                                                                                                                                                                                                                                                                                                                                                                                                                                                                                                                                                                                                                                                                                                                                                                                                                                                                                                                                                                                                                                                                                                                                                                                                                                                                                                                                                                                                                                                                                                                                                                                                                                                                                                                                                                                                                                                                                                                                                                                                                                |
|    | ICU.               |                        |                                                                                                                                                                                                                                                                                                                                                                                                                                                                                                                                                                                                                                                                                                                                                                                                                                                                                                                                                                                                                                                                                                                                                                                                                                                                                                                                                                                                                                                                                                                                                                                                                                                                                                                                                                                                                                                                                                                                                                                                                                                                                                                                |
|    |                    |                        |                                                                                                                                                                                                                                                                                                                                                                                                                                                                                                                                                                                                                                                                                                                                                                                                                                                                                                                                                                                                                                                                                                                                                                                                                                                                                                                                                                                                                                                                                                                                                                                                                                                                                                                                                                                                                                                                                                                                                                                                                                                                                                                                |
|    |                    |                        |                                                                                                                                                                                                                                                                                                                                                                                                                                                                                                                                                                                                                                                                                                                                                                                                                                                                                                                                                                                                                                                                                                                                                                                                                                                                                                                                                                                                                                                                                                                                                                                                                                                                                                                                                                                                                                                                                                                                                                                                                                                                                                                                |
|    |                    |                        | 1000                                                                                                                                                                                                                                                                                                                                                                                                                                                                                                                                                                                                                                                                                                                                                                                                                                                                                                                                                                                                                                                                                                                                                                                                                                                                                                                                                                                                                                                                                                                                                                                                                                                                                                                                                                                                                                                                                                                                                                                                                                                                                                                           |
|    |                    |                        | Del.                                                                                                                                                                                                                                                                                                                                                                                                                                                                                                                                                                                                                                                                                                                                                                                                                                                                                                                                                                                                                                                                                                                                                                                                                                                                                                                                                                                                                                                                                                                                                                                                                                                                                                                                                                                                                                                                                                                                                                                                                                                                                                                           |
| 7. | Health exam. No    | Azygous fissure        | R26                                                                                                                                                                                                                                                                                                                                                                                                                                                                                                                                                                                                                                                                                                                                                                                                                                                                                                                                                                                                                                                                                                                                                                                                                                                                                                                                                                                                                                                                                                                                                                                                                                                                                                                                                                                                                                                                                                                                                                                                                                                                                                                            |
|    | any clinical       |                        | VA DO                                                                                                                                                                                                                                                                                                                                                                                                                                                                                                                                                                                                                                                                                                                                                                                                                                                                                                                                                                                                                                                                                                                                                                                                                                                                                                                                                                                                                                                                                                                                                                                                                                                                                                                                                                                                                                                                                                                                                                                                                                                                                                                          |
|    | symptoms.          |                        |                                                                                                                                                                                                                                                                                                                                                                                                                                                                                                                                                                                                                                                                                                                                                                                                                                                                                                                                                                                                                                                                                                                                                                                                                                                                                                                                                                                                                                                                                                                                                                                                                                                                                                                                                                                                                                                                                                                                                                                                                                                                                                                                |
|    |                    |                        |                                                                                                                                                                                                                                                                                                                                                                                                                                                                                                                                                                                                                                                                                                                                                                                                                                                                                                                                                                                                                                                                                                                                                                                                                                                                                                                                                                                                                                                                                                                                                                                                                                                                                                                                                                                                                                                                                                                                                                                                                                                                                                                                |
|    |                    |                        |                                                                                                                                                                                                                                                                                                                                                                                                                                                                                                                                                                                                                                                                                                                                                                                                                                                                                                                                                                                                                                                                                                                                                                                                                                                                                                                                                                                                                                                                                                                                                                                                                                                                                                                                                                                                                                                                                                                                                                                                                                                                                                                                |
|    |                    |                        | 34                                                                                                                                                                                                                                                                                                                                                                                                                                                                                                                                                                                                                                                                                                                                                                                                                                                                                                                                                                                                                                                                                                                                                                                                                                                                                                                                                                                                                                                                                                                                                                                                                                                                                                                                                                                                                                                                                                                                                                                                                                                                                                                             |
|    |                    |                        |                                                                                                                                                                                                                                                                                                                                                                                                                                                                                                                                                                                                                                                                                                                                                                                                                                                                                                                                                                                                                                                                                                                                                                                                                                                                                                                                                                                                                                                                                                                                                                                                                                                                                                                                                                                                                                                                                                                                                                                                                                                                                                                                |
|    |                    | <u> </u>               |                                                                                                                                                                                                                                                                                                                                                                                                                                                                                                                                                                                                                                                                                                                                                                                                                                                                                                                                                                                                                                                                                                                                                                                                                                                                                                                                                                                                                                                                                                                                                                                                                                                                                                                                                                                                                                                                                                                                                                                                                                                                                                                                |