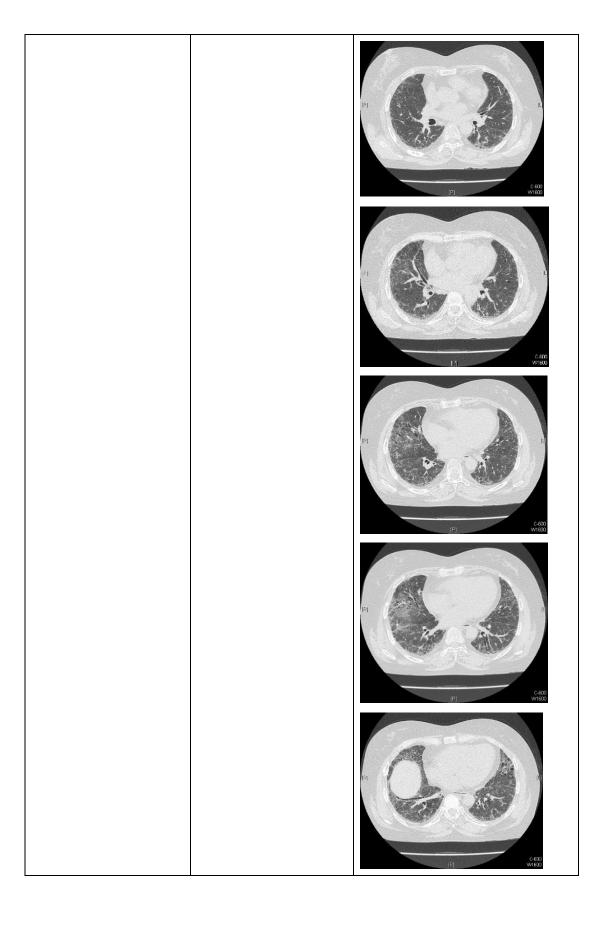

|
| 26. | A 86-year-old man complained of weakness, no chest discomfort. | Prostate cancer with diffuse bony osteoblastic metastases. | PIS CONTRACTOR OF THE |

27. A 63-year-old man complained of cough for months.

Lung cancer, RLL, Lt 3rd rib metastasis





28. A 84-year-old man complained of dyspnea for weeks.

Interlobar pleural
effusion (lentiform
mass-like lesion in Rt
major fissure), Rt side
pleural effusion,
(+Congestive heart
failure),
Other names:
Phantom tumour,
Pseudotumour,
(incomplete border
sign on PA)





29. A 55-year-old Coarctation of aorta (figure of 3 sign on PA man was & Lat), others: admitted to a CV cardiomegaly, s/p ward. A CM specialist was pacemaker consulted for abnormal CXR finding. 30. 56 y/o male 請問 Pulmonary CT的診斷為何? sequestration, LLL