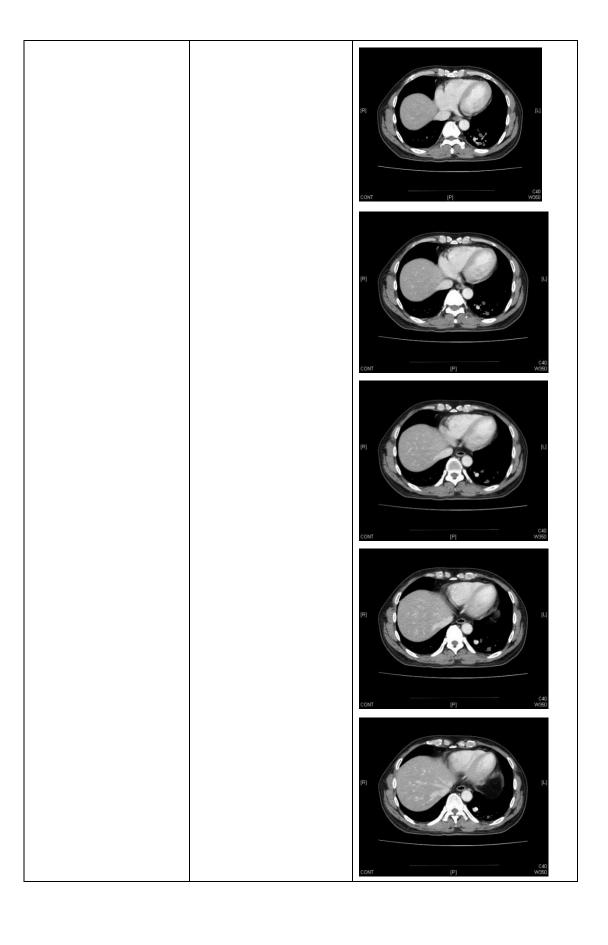

|
| 26. | A 86-year-old man complained of weakness, no chest discomfort. | Prostate cancer with diffuse bony osteoblastic metastases. | PIS CONTRACTOR OF THE |

27. A 63-year-old man complained of cough for months.

Lung cancer, RLL, Lt 3rd rib metastasis





28. A 84-year-old man complained of dyspnea for weeks.

Interlobar pleural
effusion (lentiform
mass-like lesion in Rt
major fissure), Rt side
pleural effusion,
(+Congestive heart
failure),
Other names:
Phantom tumour,
Pseudotumour,
(incomplete border
sign on PA)





29. A 55-year-old Coarctation of aorta (figure of 3 sign on PA man was & Lat), others: admitted to a CV cardiomegaly, s/p ward. A CM specialist was pacemaker consulted for abnormal CXR finding. 30. 56 y/o male 請問 Pulmonary CT的診斷為何? sequestration, LLL