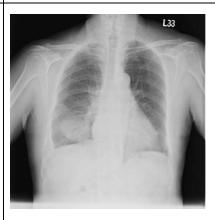

## 111年胸腔暨重症專科醫師考試\_影像學

| 題目 |                                                                                                                               | 答案 答                                                      | 影像              |
|----|-------------------------------------------------------------------------------------------------------------------------------|-----------------------------------------------------------|-----------------|
| 1. | 69 y/o man had chronic cough for several years.                                                                               | Pneumoconiosis                                            | R OBA           |
| 2. | 65-year-old man                                                                                                               | Left flail chest with hemothorax                          | R AP recumbency |
| 3. | 42-year-old<br>woman, no<br>symptoms                                                                                          | Left 2nd rib<br>chondrosarcoma                            | 05J             |
| 4. | A 60 y/o male had<br>suffered from<br>shortness of<br>breath and<br>hoarseness for 2<br>weeks; dysphagia<br>and BW loss for 3 | Esophageal cancer with trachea invasion s/p trachea stent |                 |

|    | months.            |                        |                                                                                                                                                                                                                                                                                                                                                                                                                                                                                                                                                                                                                                                                                                                                                                                                                                                                                                                                                                                                                                                                                                                                                                                                                                                                                                                                                                                                                                                                                                                                                                                                                                                                                                                                                                                                                                                                                                                                                                                                                                                                                                                                |
|----|--------------------|------------------------|--------------------------------------------------------------------------------------------------------------------------------------------------------------------------------------------------------------------------------------------------------------------------------------------------------------------------------------------------------------------------------------------------------------------------------------------------------------------------------------------------------------------------------------------------------------------------------------------------------------------------------------------------------------------------------------------------------------------------------------------------------------------------------------------------------------------------------------------------------------------------------------------------------------------------------------------------------------------------------------------------------------------------------------------------------------------------------------------------------------------------------------------------------------------------------------------------------------------------------------------------------------------------------------------------------------------------------------------------------------------------------------------------------------------------------------------------------------------------------------------------------------------------------------------------------------------------------------------------------------------------------------------------------------------------------------------------------------------------------------------------------------------------------------------------------------------------------------------------------------------------------------------------------------------------------------------------------------------------------------------------------------------------------------------------------------------------------------------------------------------------------|
| 5. | This 59-year-old   | Bronchiectasis/        |                                                                                                                                                                                                                                                                                                                                                                                                                                                                                                                                                                                                                                                                                                                                                                                                                                                                                                                                                                                                                                                                                                                                                                                                                                                                                                                                                                                                                                                                                                                                                                                                                                                                                                                                                                                                                                                                                                                                                                                                                                                                                                                                |
|    | man had            | chronic obstructive    |                                                                                                                                                                                                                                                                                                                                                                                                                                                                                                                                                                                                                                                                                                                                                                                                                                                                                                                                                                                                                                                                                                                                                                                                                                                                                                                                                                                                                                                                                                                                                                                                                                                                                                                                                                                                                                                                                                                                                                                                                                                                                                                                |
|    | progressive        | pulmonary disease      |                                                                                                                                                                                                                                                                                                                                                                                                                                                                                                                                                                                                                                                                                                                                                                                                                                                                                                                                                                                                                                                                                                                                                                                                                                                                                                                                                                                                                                                                                                                                                                                                                                                                                                                                                                                                                                                                                                                                                                                                                                                                                                                                |
|    | duspnea, initially |                        | 00                                                                                                                                                                                                                                                                                                                                                                                                                                                                                                                                                                                                                                                                                                                                                                                                                                                                                                                                                                                                                                                                                                                                                                                                                                                                                                                                                                                                                                                                                                                                                                                                                                                                                                                                                                                                                                                                                                                                                                                                                                                                                                                             |
|    | on exertion then   |                        |                                                                                                                                                                                                                                                                                                                                                                                                                                                                                                                                                                                                                                                                                                                                                                                                                                                                                                                                                                                                                                                                                                                                                                                                                                                                                                                                                                                                                                                                                                                                                                                                                                                                                                                                                                                                                                                                                                                                                                                                                                                                                                                                |
|    | even at resting if |                        |                                                                                                                                                                                                                                                                                                                                                                                                                                                                                                                                                                                                                                                                                                                                                                                                                                                                                                                                                                                                                                                                                                                                                                                                                                                                                                                                                                                                                                                                                                                                                                                                                                                                                                                                                                                                                                                                                                                                                                                                                                                                                                                                |
|    | without O2         |                        |                                                                                                                                                                                                                                                                                                                                                                                                                                                                                                                                                                                                                                                                                                                                                                                                                                                                                                                                                                                                                                                                                                                                                                                                                                                                                                                                                                                                                                                                                                                                                                                                                                                                                                                                                                                                                                                                                                                                                                                                                                                                                                                                |
|    | supplement, for    |                        |                                                                                                                                                                                                                                                                                                                                                                                                                                                                                                                                                                                                                                                                                                                                                                                                                                                                                                                                                                                                                                                                                                                                                                                                                                                                                                                                                                                                                                                                                                                                                                                                                                                                                                                                                                                                                                                                                                                                                                                                                                                                                                                                |
|    | years. The         |                        |                                                                                                                                                                                                                                                                                                                                                                                                                                                                                                                                                                                                                                                                                                                                                                                                                                                                                                                                                                                                                                                                                                                                                                                                                                                                                                                                                                                                                                                                                                                                                                                                                                                                                                                                                                                                                                                                                                                                                                                                                                                                                                                                |
|    | condition          |                        |                                                                                                                                                                                                                                                                                                                                                                                                                                                                                                                                                                                                                                                                                                                                                                                                                                                                                                                                                                                                                                                                                                                                                                                                                                                                                                                                                                                                                                                                                                                                                                                                                                                                                                                                                                                                                                                                                                                                                                                                                                                                                                                                |
|    | progressed and     |                        | and the same of                                                                                                                                                                                                                                                                                                                                                                                                                                                                                                                                                                                                                                                                                                                                                                                                                                                                                                                                                                                                                                                                                                                                                                                                                                                                                                                                                                                                                                                                                                                                                                                                                                                                                                                                                                                                                                                                                                                                                                                                                                                                                                                |
|    | he had been        |                        |                                                                                                                                                                                                                                                                                                                                                                                                                                                                                                                                                                                                                                                                                                                                                                                                                                                                                                                                                                                                                                                                                                                                                                                                                                                                                                                                                                                                                                                                                                                                                                                                                                                                                                                                                                                                                                                                                                                                                                                                                                                                                                                                |
|    | depended on O2     |                        |                                                                                                                                                                                                                                                                                                                                                                                                                                                                                                                                                                                                                                                                                                                                                                                                                                                                                                                                                                                                                                                                                                                                                                                                                                                                                                                                                                                                                                                                                                                                                                                                                                                                                                                                                                                                                                                                                                                                                                                                                                                                                                                                |
|    | supplement at      |                        | A CONTRACTOR OF THE PARTY OF TH |
|    | home.              |                        |                                                                                                                                                                                                                                                                                                                                                                                                                                                                                                                                                                                                                                                                                                                                                                                                                                                                                                                                                                                                                                                                                                                                                                                                                                                                                                                                                                                                                                                                                                                                                                                                                                                                                                                                                                                                                                                                                                                                                                                                                                                                                                                                |
|    |                    |                        |                                                                                                                                                                                                                                                                                                                                                                                                                                                                                                                                                                                                                                                                                                                                                                                                                                                                                                                                                                                                                                                                                                                                                                                                                                                                                                                                                                                                                                                                                                                                                                                                                                                                                                                                                                                                                                                                                                                                                                                                                                                                                                                                |
| 6. | 60 y/o man had     | Malposition of ET tube | R87                                                                                                                                                                                                                                                                                                                                                                                                                                                                                                                                                                                                                                                                                                                                                                                                                                                                                                                                                                                                                                                                                                                                                                                                                                                                                                                                                                                                                                                                                                                                                                                                                                                                                                                                                                                                                                                                                                                                                                                                                                                                                                                            |
|    | shock admitted to  | and NG tube            |                                                                                                                                                                                                                                                                                                                                                                                                                                                                                                                                                                                                                                                                                                                                                                                                                                                                                                                                                                                                                                                                                                                                                                                                                                                                                                                                                                                                                                                                                                                                                                                                                                                                                                                                                                                                                                                                                                                                                                                                                                                                                                                                |
|    | ICU.               |                        |                                                                                                                                                                                                                                                                                                                                                                                                                                                                                                                                                                                                                                                                                                                                                                                                                                                                                                                                                                                                                                                                                                                                                                                                                                                                                                                                                                                                                                                                                                                                                                                                                                                                                                                                                                                                                                                                                                                                                                                                                                                                                                                                |
|    |                    |                        |                                                                                                                                                                                                                                                                                                                                                                                                                                                                                                                                                                                                                                                                                                                                                                                                                                                                                                                                                                                                                                                                                                                                                                                                                                                                                                                                                                                                                                                                                                                                                                                                                                                                                                                                                                                                                                                                                                                                                                                                                                                                                                                                |
|    |                    |                        |                                                                                                                                                                                                                                                                                                                                                                                                                                                                                                                                                                                                                                                                                                                                                                                                                                                                                                                                                                                                                                                                                                                                                                                                                                                                                                                                                                                                                                                                                                                                                                                                                                                                                                                                                                                                                                                                                                                                                                                                                                                                                                                                |
|    |                    |                        | 1000                                                                                                                                                                                                                                                                                                                                                                                                                                                                                                                                                                                                                                                                                                                                                                                                                                                                                                                                                                                                                                                                                                                                                                                                                                                                                                                                                                                                                                                                                                                                                                                                                                                                                                                                                                                                                                                                                                                                                                                                                                                                                                                           |
|    |                    |                        | Del.                                                                                                                                                                                                                                                                                                                                                                                                                                                                                                                                                                                                                                                                                                                                                                                                                                                                                                                                                                                                                                                                                                                                                                                                                                                                                                                                                                                                                                                                                                                                                                                                                                                                                                                                                                                                                                                                                                                                                                                                                                                                                                                           |
| 7. | Health exam. No    | Azygous fissure        | R26                                                                                                                                                                                                                                                                                                                                                                                                                                                                                                                                                                                                                                                                                                                                                                                                                                                                                                                                                                                                                                                                                                                                                                                                                                                                                                                                                                                                                                                                                                                                                                                                                                                                                                                                                                                                                                                                                                                                                                                                                                                                                                                            |
|    | any clinical       |                        | VA DO                                                                                                                                                                                                                                                                                                                                                                                                                                                                                                                                                                                                                                                                                                                                                                                                                                                                                                                                                                                                                                                                                                                                                                                                                                                                                                                                                                                                                                                                                                                                                                                                                                                                                                                                                                                                                                                                                                                                                                                                                                                                                                                          |
|    | symptoms.          |                        |                                                                                                                                                                                                                                                                                                                                                                                                                                                                                                                                                                                                                                                                                                                                                                                                                                                                                                                                                                                                                                                                                                                                                                                                                                                                                                                                                                                                                                                                                                                                                                                                                                                                                                                                                                                                                                                                                                                                                                                                                                                                                                                                |
|    |                    |                        |                                                                                                                                                                                                                                                                                                                                                                                                                                                                                                                                                                                                                                                                                                                                                                                                                                                                                                                                                                                                                                                                                                                                                                                                                                                                                                                                                                                                                                                                                                                                                                                                                                                                                                                                                                                                                                                                                                                                                                                                                                                                                                                                |
|    |                    |                        |                                                                                                                                                                                                                                                                                                                                                                                                                                                                                                                                                                                                                                                                                                                                                                                                                                                                                                                                                                                                                                                                                                                                                                                                                                                                                                                                                                                                                                                                                                                                                                                                                                                                                                                                                                                                                                                                                                                                                                                                                                                                                                                                |
|    |                    |                        | 34                                                                                                                                                                                                                                                                                                                                                                                                                                                                                                                                                                                                                                                                                                                                                                                                                                                                                                                                                                                                                                                                                                                                                                                                                                                                                                                                                                                                                                                                                                                                                                                                                                                                                                                                                                                                                                                                                                                                                                                                                                                                                                                             |
|    |                    |                        |                                                                                                                                                                                                                                                                                                                                                                                                                                                                                                                                                                                                                                                                                                                                                                                                                                                                                                                                                                                                                                                                                                                                                                                                                                                                                                                                                                                                                                                                                                                                                                                                                                                                                                                                                                                                                                                                                                                                                                                                                                                                                                                                |
|    |                    | <u> </u>               |                                                                                                                                                                                                                                                                                                                                                                                                                                                                                                                                                                                                                                                                                                                                                                                                                                                                                                                                                                                                                                                                                                                                                                                                                                                                                                                                                                                                                                                                                                                                                                                                                                                                                                                                                                                                                                                                                                                                                                                                                                                                                                                                |